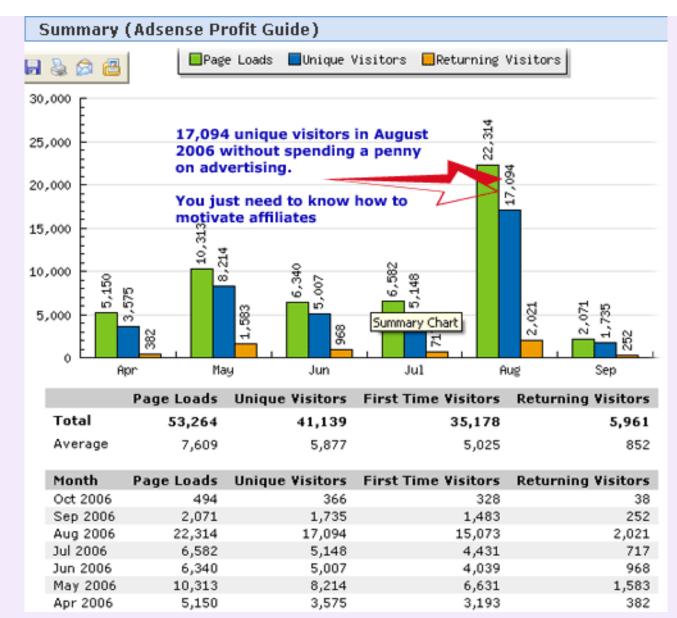

## Dominating Clickbank 'Proof Case Study' #1

How I generated \$25,735 of sales, gained over 41,000 unique visitors from a product I paid a \$197 resale license fee for. All by using the power of Clickbank.

#### **Case Study Analysis Report**

**1)** In April 2006 I **purchased resale rights** to an ebook called "10 Real Adsense Secrets" for \$197 from Ryan Deiss.

2) I then registered a new domain called Ad\_ens\_\_rof\_\_\_ide.com . (Domain name is revealed in Dominating Clickbank Tutorial)

I couldn't stop making money - See PROOF Screenshots below

## **Case Study Results**

Here's just a few screen shots of the pay checks I received.... **This is my NET PROFIT after paying affiliates 60% and 7.5% in Clickbank fees** 